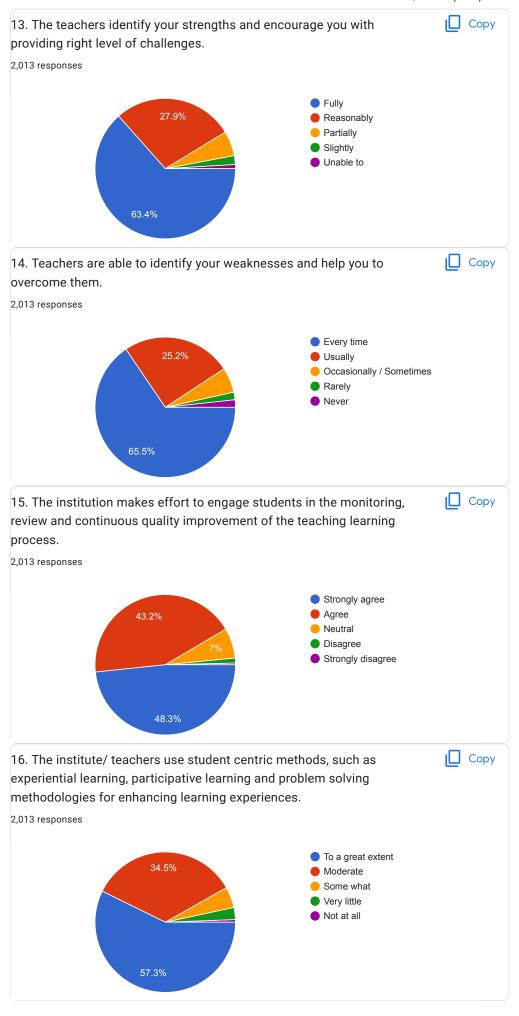

Regular classes and assignment session in the class were stated very useful.

Extra-curricular and co-curricular activities were appreciated.

Time table and the classes sync in a well organised manner.

Provision of hand-written notes and printed hand-outs was started as the useful element of learning.

Friendly and healthy atmosphere of the campus was appreciated.

More of the career-oriented courses and campus placement drives were suggested.