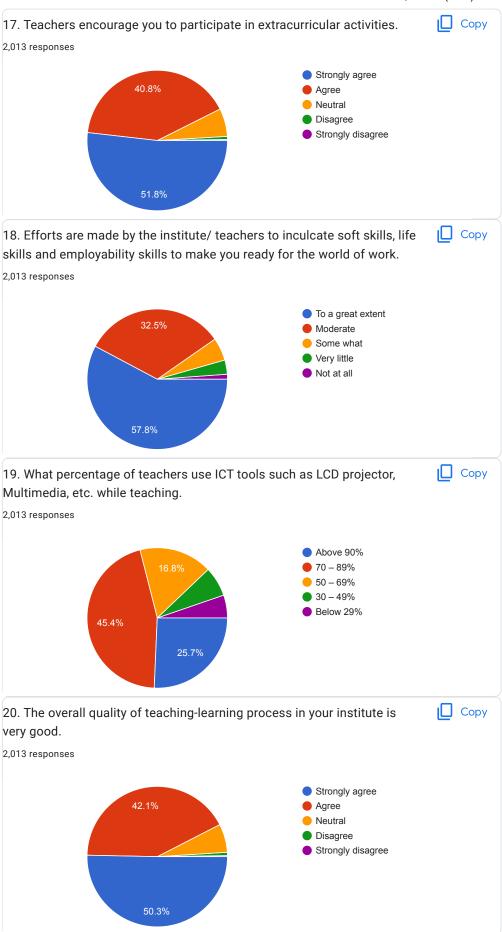

## GOVT. DR. W.W. PATANKAR GIRLS' PG COLLEGE, DURG (C.G.) 2,013 responses Copy 1. How much of the syllabus was covered in the class? 2,013 responses 85 to 100% 70 to 84% 55 to 69% 30 to 54% 43% Below 30% 33.4% Copy 2. How well did the teachers prepare for the classes? 2,013 responses Thoroughly 44.9% Satisfactorily Poorly Indifferently Won't teach at all Copy 3. How well were the teachers able to communicate? 2,013 responses Always effective Sometimes effective 22.5% Just satisfactorily Generally ineffective Very poor communication 69.9% Copy 4. The teacher's approach to teaching can best be described as 2,013 responses Excellent Very good 39.4% Good Fair Poor 47.2%