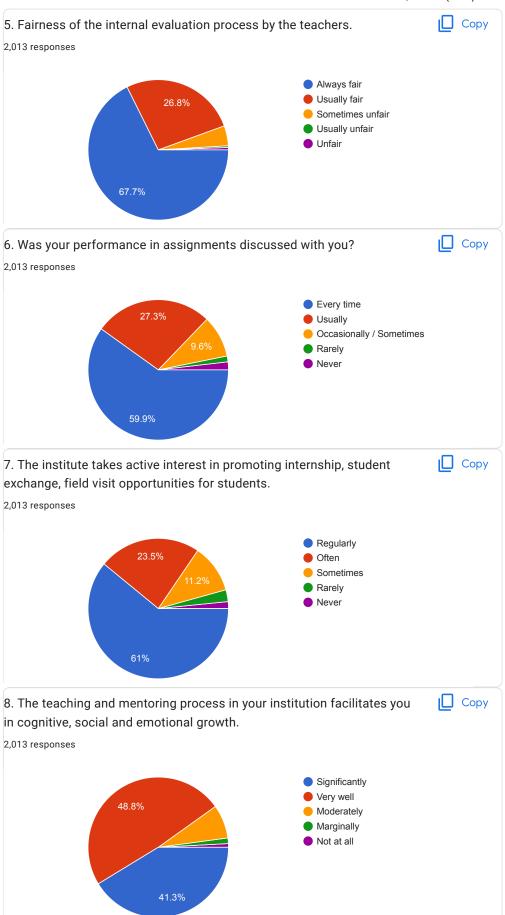

84% of Syllabus was completed.

Sufficient courses for under-graduation and post-graduation are run by the college.

Well qualified teachers were found quite efficient and eligible in their teaching and students-coping abilities.

Regular classes and assignment session in the class were stated very useful.

Extra-curricular and co-curricular activities were appreciated.

Time table and the classes sync in a well organised manner.

Provision of hand-written notes and printed hand-outs was started as the useful element of learning.