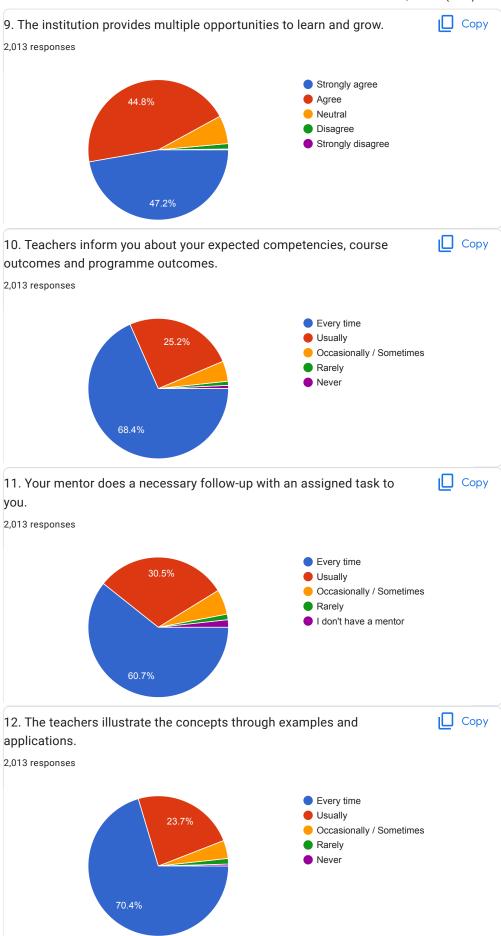

Regular classes and assignment session in the class were stated very useful.

Extra-curricular and co-curricular activities were appreciated.

Time table and the classes sync in a well organised manner.

Provision of hand-written notes and printed hand-outs was started as the useful element of learning.

Friendly and healthy atmosphere of the campus was appreciated.

More of the career-oriented courses and campus placement drives were suggested.