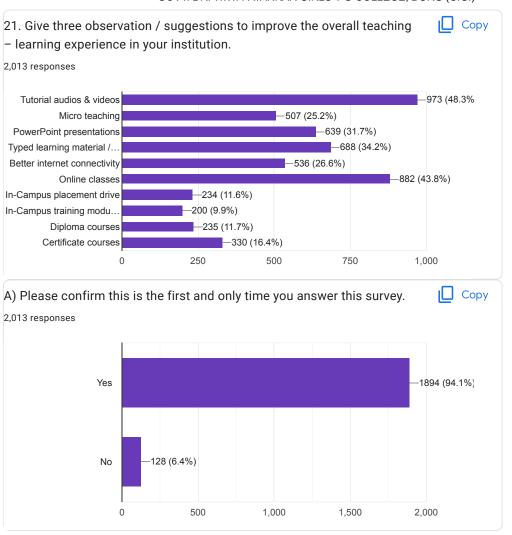

## GOVT. DR. W.W. PATANKAR GIRLS' PG COLLEGE, DURG (C.G.) 2,013 responses Copy 1. How much of the syllabus was covered in the class? 2,013 responses 85 to 100% 70 to 84% 55 to 69% 30 to 54% 43% Below 30% 33.4% Copy 2. How well did the teachers prepare for the classes? 2,013 responses Thoroughly 44.9% Satisfactorily Poorly Indifferently Won't teach at all Copy 3. How well were the teachers able to communicate? 2,013 responses Always effective Sometimes effective 22.5% Just satisfactorily Generally ineffective Very poor communication 69.9% Copy 4. The teacher's approach to teaching can best be described as 2,013 responses Excellent Very good 39.4% Good Fair Poor 47.2%